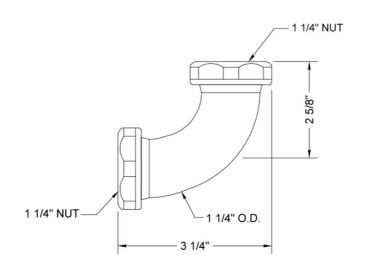

--------------|-------------------------|-----------------------|
| Satin Nickel (SN)       | Pewter (PEW)            | Caramel Bronze (CB)   |
| Polished Nickel (PN)    | Antique Brass (AB)      | Antique Copper (ACU)  |
| Oil-Rubbed Bronze (ORB) | Polished Brass (PB)     | Polished Copper (PCU) |
| Vintage Bronze (VB)     | Satin Brass (SB)        | Rose Gold (RG)        |
| Matte Black (MBK)       | Satin Gold (SG)         | Polished Gold (PG)    |
| Black Nickel (BKN)      | Bombay Gold (BG)        | Jewelers Gold (JG)    |
| Europa Bronze (EB)      | White (WH)              | Sedona Beige (SDB)    |
| Tristan Brass (TB)      | Unlacquered Brass (ULB) | Satin Cooper (SCU)    |
|                         |                         |                       |

## **SPECIFICATION DRAWING:**