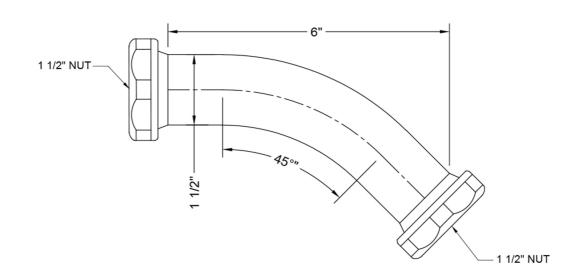

hrome (PCH)   | Satin Chrome (SC)       | Bronze Umber (BU)     |
|-------------------------|-------------------------|-----------------------|
| Satin Nickel (SN)       | Pewter (PEW)            | Caramel Bronze (CB)   |
| Polished Nickel (PN)    | Antique Brass (AB)      | Antique Copper (ACU)  |
| Oil-Rubbed Bronze (ORB) | Polished Brass (PB)     | Polished Copper (PCU) |
| Vintage Bronze (VB)     | Satin Brass (SB)        | Rose Gold (RG)        |
| Matte Black (MBK)       | Satin Gold (SG)         | Polished Gold (PG)    |
| Black Nickel (BKN)      | Bombay Gold (BG)        | Jewelers Gold (JG)    |
| Europa Bronze (EB)      | White (WH)              | Sedona Beige (SDB)    |
| Tristan Brass (TB)      | Unlacquered Brass (ULB) | Satin Cooper (SCU)    |

## **SPECIFICATION DRAWING:**