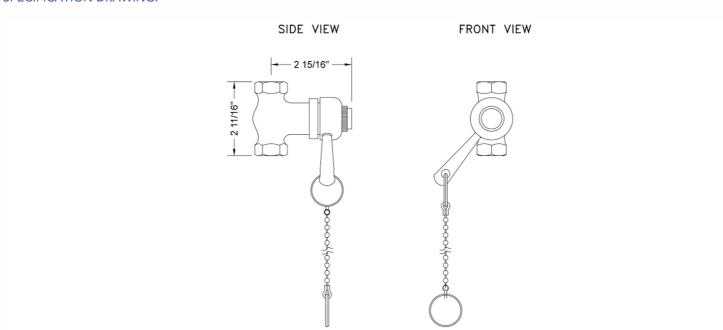

------------------------|-------------------------|----------------------|
| Satin Nickel (SN)       | Pewter (PEW)            | Caramel Bronze (CB)  |
| Polished Nickel (PN)    | Antique Brass (AB)      | Antique Copper (ACU  |
| Oil-Rubbed Bronze (ORB) | Polished Brass (PB)     | Polished Copper (PCU |
| Vintage Bronze (VB)     | Satin Brass (SB)        | Rose Gold (RG)       |
| Matte Black (MBK)       | Satin Gold (SG)         | Polished Gold (PG)   |
| Black Nickel (BKN)      | Bombay Gold (BG)        | Jewelers Gold (JG)   |
| Europa Bronze (EB)      | White (WH)              | Sedona Beige (SDB)   |
| Tristan Brass (TB)      | Unlacquered Brass (ULB) | Satin Cooper (SCU)   |
|                         |                         |                      |

## **SPECIFICATION DRAWING:**