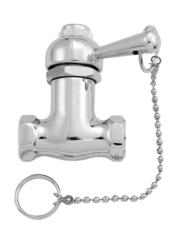

## **FEATURES:**

- Brass spring loaded pull chain valve
  1/2" Female inlet x 1/2" Female outlet
- 10" Pull chain
- Use in cabana, pool area, steam, sauna or spa for a quick rinse
- Works well with all rainheads
- Self closing positive shut-off