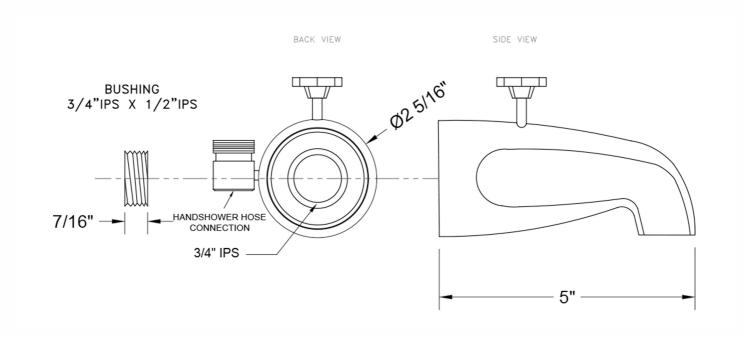

#### SPECIFICATION DRAWING:

### **FEATURES:**

- All brass diverter tub spout
- 3/4" female IPS with 1/2" female IPS face bushing
- 5" reach
- Pull button to divert from tub to handshower
- Side 1/2" IPS connection for handshower hose