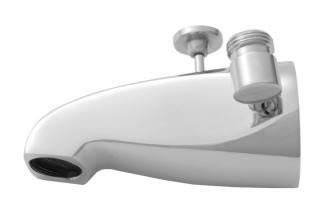

# Brass Diverter Tub Spout with Side Handshower Outlet

### **FEATURES:**

- All brass diverter tub spout
- 3/4" female IPS with 1/2" female IPS face bushing
- 5" reach
- Pull button to divert from tub to handshower
- Side 1/2" IPS connection for handshower hose