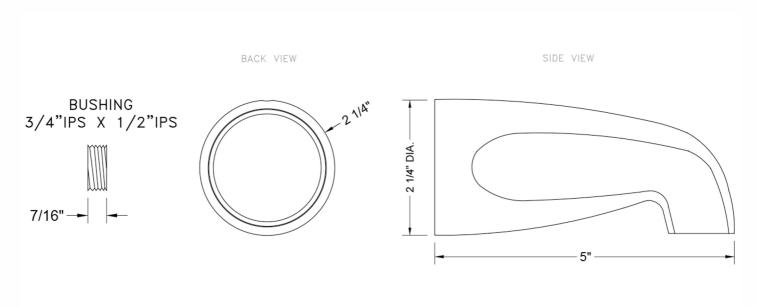

## **SPECIFICATION DRAWING:**

## **FEATURES:**

- All brass over the rim tub spout
  1/2" female IPS thread in nose of spout
  5" reach