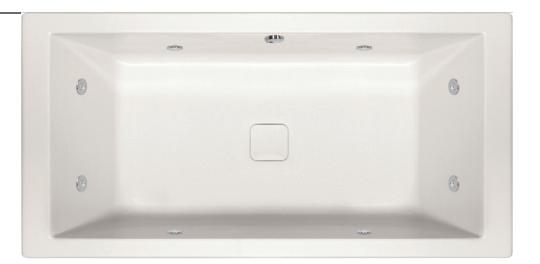

### As SHOWN:

Whirlpool option with standard jets

### FEATURES SHOWN:

- Jets
- Anti-vortex suction
- Overflow location •

### ALSO AVAILABLE:

- Soaking tub only
- Whirlpool •
- Thermal Air
- Combo •