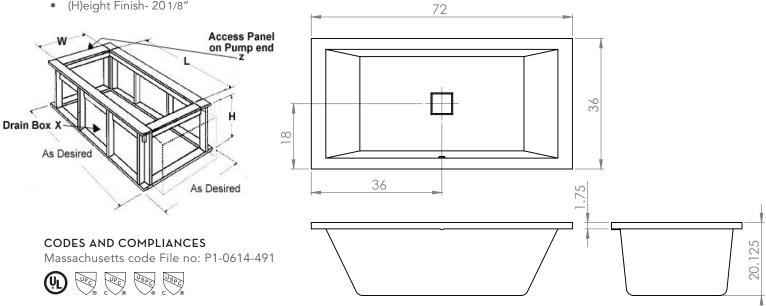

### SIZE:

72.36.201/8

### MODEL 7236 DIMENSIONS:

- (L)ength-72"
- (W)idth- 36" •
- (H)eight Finish- 20 1/8"