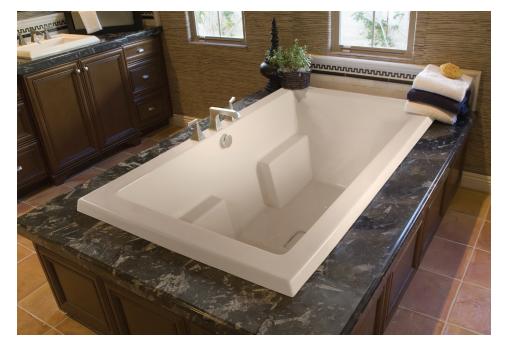

Great looks and great lines with a hidden center drain, the Versailles is a modern tub with an eye-catching look. It's dual backrests and sizable bathing well make it a great choice with new-age flair. Visit <u>http://www.hydrosystem.com</u> for more details on our options and accessories.

### As SHOWN:

Whirlpool option with standard jets

### MODEL 7236 DIMENSIONS:

- (L)ength-72"
- (W)idth- 36" •
- (H)eight Finish- 20 1/8"