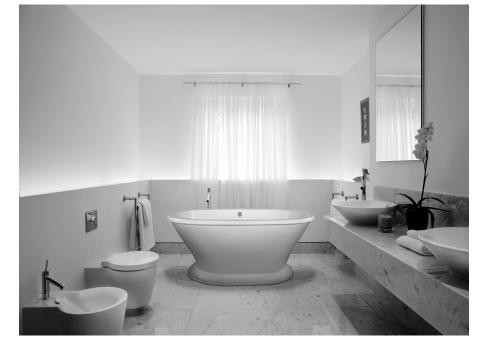

## **SOPHIA** designer collection

# HS

With its smooth edges and classic European shape, the SOPHIA is the perfect choice to elevate any bathroom design. Visit <u>http://</u> <u>www.hydrosystem.com</u> for more details on our options and accessories.

## SOPHIA DESIGNER COLLECTION

#### As Shown:

Acrylic Tub

#### FEATURES SHOWN:

• Tub Only