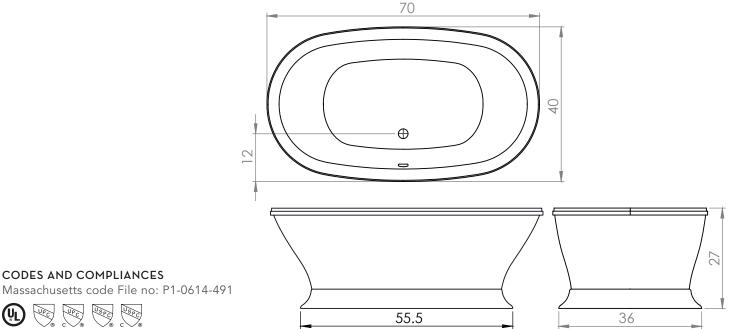

#### SIZE:

70.40.27

#### MODEL 7040 DIMENSIONS:

- (L)ength-70"
- (W)idth- 40"
- (H)eight Finish- 27"