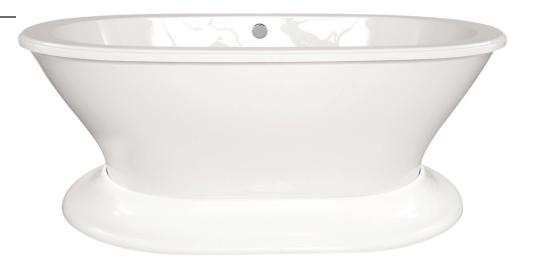

## **SOPHIA** designer collection

# HS

With its smooth edges and classic European shape, the SOPHIA is the perfect choice to elevate any bathroom design. Visit <u>http://</u> <u>www.hydrosystem.com</u> for more details on our options and accessories.

## SOPHIA DESIGNER COLLECTION

#### As Shown:

Acrylic Tub

#### FEATURES SHOWN:

• Tub Only

#### ACRYLIC TUB

- Acrylic models finished in 1/8" thick layer of deep lustrous acrylic
- Extra thick reinforced fiberglass
- Pre-wired pump on pump platform (standard pump location only) •
- Integral E-Z level platform facilitates installation •
- Non-skid bottom •