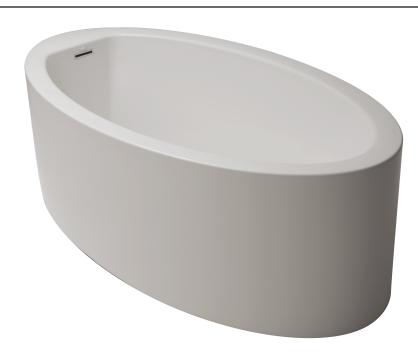

### FEATURES SHOWN:

- Exterior
- \* Linear Integral Drain (standard)
- Adjustable Legs
- Built in Faucet Deck

### TECHNICAL REQUIREMENTS FOR SYSTEMS:

• Requires 15 Amp Dedicated GFCI

The Aubry is designed with tradition and style in mind. The classic oval structure paired with the industry trend of a freestanding model helps make this tub perfect for modern and conservative design aesthetics. Visit <a href="http://www.hydrosystem.com">http://www.hydrosystem.com</a> for more details on our options and accessories.