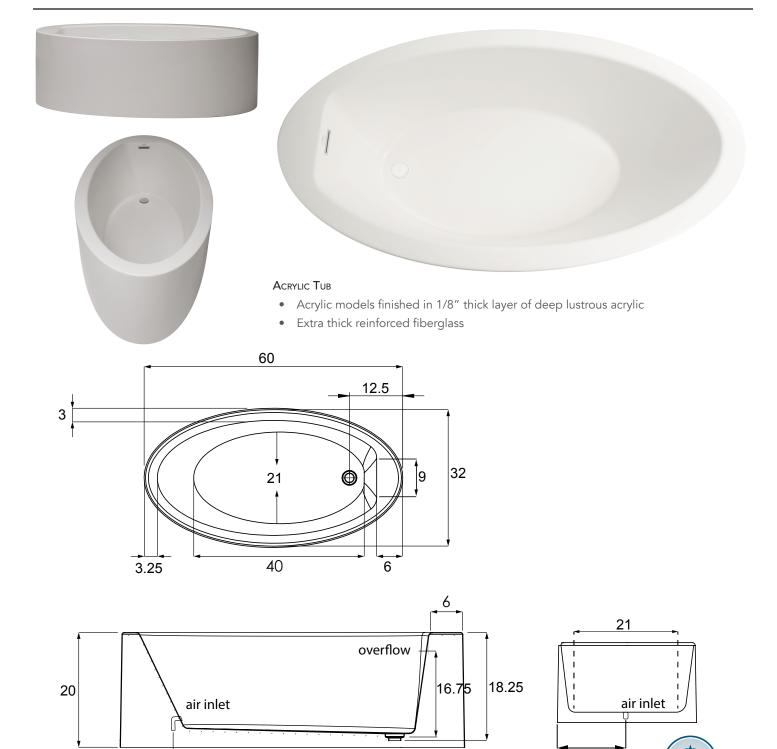

## SIZE:

60.32.20

# WATER CAPACITY:

60 Gallons

### WEIGHT:

140 Pounds

### TECHNICAL REQUIREMENTS FOR SYSTEMS:

• Requires 15 Amp Dedicated GFCI

The Aubry is designed with tradition and style in mind. The classic oval structure paired with the industry trend of a freestanding model helps make this tub perfect for modern and conservative design aesthetics. Visit <a href="http://www.hydrosystem.com">http://www.hydrosystem.com</a> for more details on our options and accessories.