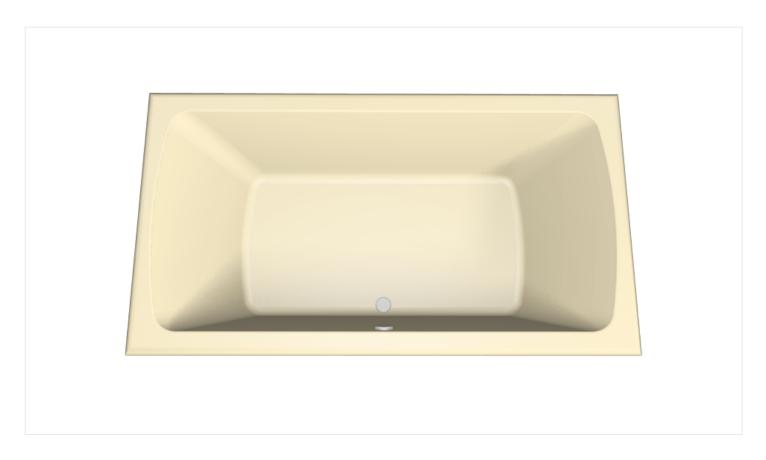

## **RACHAEL**

## COLOR & SIZE

Color: Biscuit Finish: Polished

Size: 72" x 36" x 20"