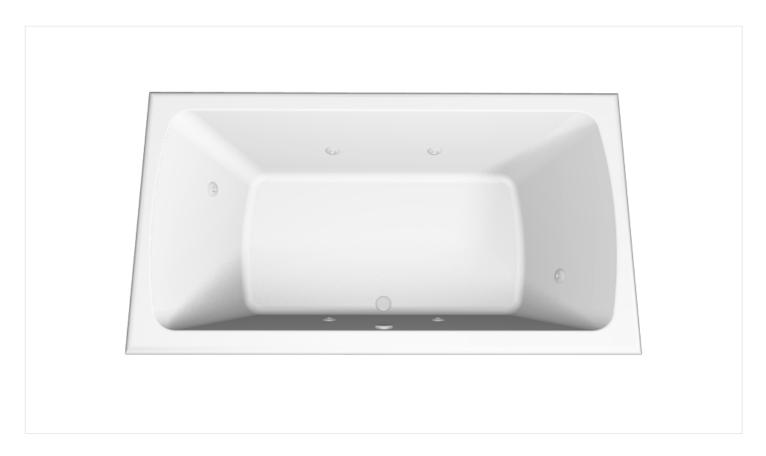

## **RACHAEL**

## COLOR & SIZE

Color: White Finish: Polished

Size: 66" x 36" x 20"

## **ACCESSORIES**

Grab Bar: None Skirt: None

## SYSTEM UPGRADES

Bath Therapy Type: Whirlpool Low Water Protection: None

Inline Heater: None Hydro Blanket: None

Please check with Hydro Systems before ordering any products based upon options being added in the tub customizer. We cannot guarantee that all customizations made through the customizer can actually be produced in such a manner. All listed options and specifications are subject to change and availability. Verify all customizations before ordering bathtub.