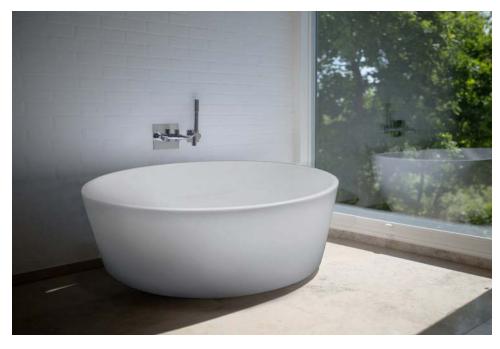

# **PEARL 5517**

# STON COLLECTION

#### **AVAILABLE SIZES**

• 55.55.17

#### WATER CAPACITY

• 95 Gallons

#### WEIGHT

• 275 Pounds

#### **BACK SLOPE**

• 16°

#### MATERIAL

• Hydroluxe SS

#### STANDARD COLORS

• White, Almond, Biscuit

#### **FINISH**

• Matte, Polished, Two-Tone