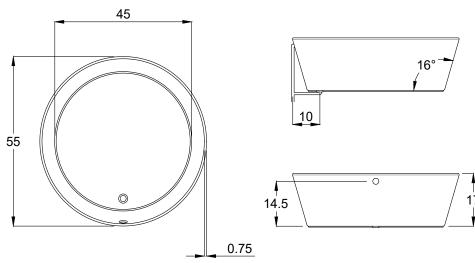

#### **AVAILABLE SIZES**

• 55.55.17

#### WATER CAPACITY

• 95 Gallons

#### WEIGHT

• 275 Pounds

#### **BACK SLOPE**

• 16°