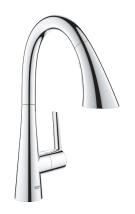

## Product Description: LADYLUX Single-Handle Kitchen Faucet

## Standard Specification:

- For bar sinks
- Single hole installation
- GROHE StarLight chrome finish
- GROHE SilkMove 1.4" (35 mm) ceramic cartridge
- GROHE Magnetic Docking guarantees easy retraction and smooth docking of the spray head back to the starting position
- Pull-out spray with 3 spray types
- Diverter: Laminar spray/SpeedClean shower jet/GROHE Blade spray (reduced water consumption by up to 70% and even stronger spray performance)
- Stop function pause button to stop the water flow
- Automatic return to laminar spray
- Adjustable flow rate limiter
- Swivel Spout
- Check valve included to prevent backflow
- Stainless steel flex lines
- GROHE QuickFix Plus ultra fast and simple installation no tools needed
- GROHE Zero isolated inner water ways lead and nickel free
- 1.75 gpm