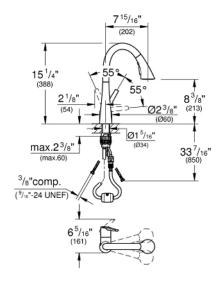

## Standard Specification:

- For bar sinks
- Single hole installation
- GROHE StarLight chrome finish
- GROHE SilkMove 1.4" (35 mm) ceramic cartridge
- GROHE Magnetic Docking guarantees easy retraction and smooth docking of the spray head back to the starting position
- Pull-out spray with 3 spray types
- Diverter: Laminar spray/SpeedClean shower jet/GROHE Blade spray (reduced water consumption by up to 70% and even stronger spray performance)
- Stop function pause button to stop the water flow
- Automatic return to laminar spray
- Adjustable flow rate limiter
- Swivel Spout
- Check valve included to prevent backflow
- Stainless steel flex lines
- GROHE QuickFix Plus ultra fast and simple installation no tools needed
- GROHE Zero isolated inner water ways lead and nickel free
- 1.75 gpm