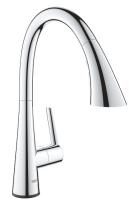

## LADYLUX TOUCH Single-Handle Kitchen Faucet MODEL # 30205002

## Product Description: LADYLUX TOUCH Single-Handle Kitchen Faucet

• GROHE Magnetic Docking guarantees easy retraction and smooth docking of the spray head back to the starting position

• Pull-out spray with 3 spray types

• Diverter: Laminar spray/SpeedClean shower jet/GROHE Blade spray (reduced water consumption by up to 70% and even stronger spray performance)

- Stop function pause button to stop the water flow
- Automatic return to laminar spray
- Adjustable flow rate limiter
- Swivel Spout
- Check valve included to prevent backflow
- Stainless steel flex lines
- GROHE QuickFix Plus ultra fast and simple installation no tools needed

• GROHE Zero isolated inner water ways - lead and nickel free

• 1.75 gpm

Color: O 30205002 StarLight Chrome