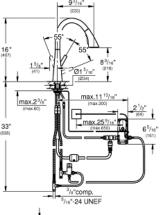

## Standard Specification:

- Touch: activation of water via skin contact
- 6 V lithium-battery supply (type CR-P2)
- CE approved and meets the requirements of IAPMO IGC
- 349-2017
- Solenoid valve
- Fixed value mixing valve
- Automatic safety stop after 60 sec. (factory set)
- Type of protection IP 44
- GROHE StarLight chrome finish
- GROHE SilkMove 1.4" (35 mm) ceramic cartridge

- Stop function pause button to stop the water flow
- Automatic return to laminar spray
- Adjustable flow rate limiter
- Swivel Spout
- Check valve included to prevent backflow
- Stainless steel flex lines
- GROHE QuickFix Plus ultra fast and simple installation no tools needed