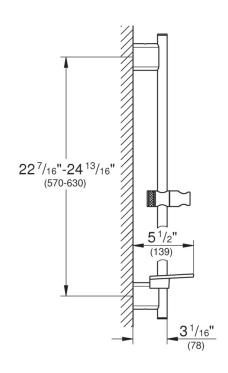

### **TECHNICAL DATA:**

Product Height 24-13/16 in

Product Length 5-1/2 in

Product Width 5-1/2 in