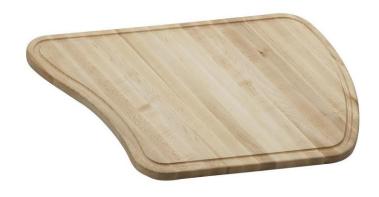

## PRODUCT SPECIFICATIONS

Elkay Hardwood 18-3/16" x 17-3/16" x 1" Cutting Board. Overall dimensions are 18-3/16" x 17-3/16" x 1". Made of Solid Maple (Hardwood).

Custom designed cutting boards are:

- Designed to securely lock into your sink or countertop opening providing confidence the board will not shift around during use.
- Manufactured from the finest hardwoods grown in a sustainable manner
- Properly sized according to your sink bowl, and built to provide years of daily use.

Cutting board is neither dishwasher nor microwave safe. Since most are designed to sit on the flange of the sink, they are not recommended for undermount sinks that have less than a 1/2" reveal.

| Material:          | Solid Maple (Hardwood)   |
|--------------------|--------------------------|
| Dimensions:        | 18-3/16" x 17-3/16" x 1" |
| Fits Bowl Size(s): | 26-1/8" x 16-1/2"        |