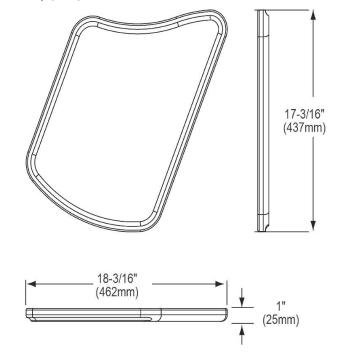

## PRODUCT SPECIFICATIONS

Elkay Hardwood 18-3/16" x 17-3/16" x 1" Cutting Board. Overall dimensions are 18-3/16" x 17-3/16" x 1". Made of Solid Maple (Hardwood).

Custom designed cutting boards are:

- Designed to securely lock into your sink or countertop opening providing confidence the board will not shift around during use.
- Manufactured from the finest hardwoods grown in a sustainable manner
- Properly sized according to your sink bowl, and built to provide years of daily use.

Cutting board is neither dishwasher nor microwave safe. Since most are designed to sit on the flange of the sink, they are not recommended for undermount sinks that have less than a 1/2" reveal.

| Material:          | Solid Maple (Hardwood)   |
|--------------------|--------------------------|
| Dimensions:        | 18-3/16" x 17-3/16" x 1" |
| Fits Bowl Size(s): | 26-1/8" x 16-1/2"        |