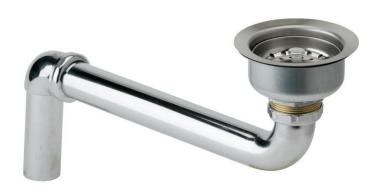

## Elkay 3-1/2" Drain Fitting" Stainless Steel Body Strainer Basket and Offset Tailpiece

Model(s) LKAD35

## **PRODUCT SPECIFICATIONS**

Elkay 3-1/2" Drain Fitting" Stainless Steel Body, Strainer Basket and Offset Tailpiece. Overall dimensions are 15-13/16" x 4-5/8" x 9-1/16". Made of Stainless Steel body, brass tailpiece.

- LKADOS chrome plated brass offset tailpiece.
- Strainer Basket with Rubber Stopper.