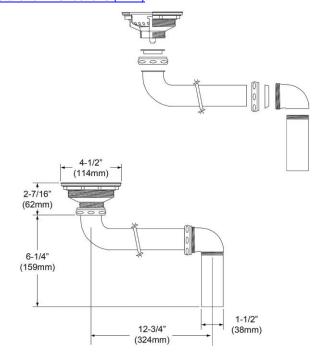

## **PRODUCT SPECIFICATIONS**

Elkay 3-1/2" Drain Fitting" Stainless Steel Body, Strainer Basket and Offset Tailpiece. Overall dimensions are 15-13/16" x 4-5/8" x 9-1/16". Made of Stainless Steel body, brass tailpiece.

| Material:        | Stainless Steel body, brass tailpiece |
|------------------|---------------------------------------|
| Finish:          | Polished Stainless Steel              |
| Dimensions:      | 15-13/16" x 4-5/8" x 9-1/16"          |
| Shipping Weight: | 2 lbs.                                |

- LKADOS chrome plated brass offset tailpiece.
- Strainer Basket with Rubber Stopper.