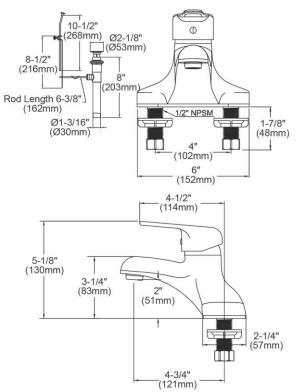

| Mounting Type:        | Deck Mount               |
|-----------------------|--------------------------|
| Special Features:     | Solid Brass Construction |
| Finish:               | Chrome (CR)              |
| Handle Type:          | 4" Wristblade Handle     |
| Deck Clearance:       | 2"                       |
| Spout Reach:          | 4-3/4"                   |
| Spout Height:         | 5-1/8"                   |
| Hole Drillings:       | 3                        |
| Material:             | Chrome-plated Brass      |
| Valve Type:           | Ceramic Disc             |
| Valve Connection:     | 1/2"-14 NPSM             |
| Flow Rate:            | .5 GPM                   |
| Faucet Hole Spread:   | 2                        |
| Spout Swing Rotation: | 0°                       |
| Spout Type:           | Fixed Spout              |