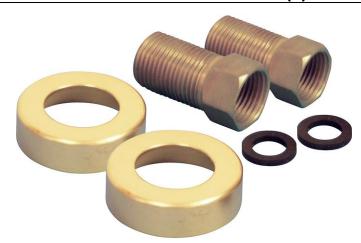

## PRODUCT SPECIFICATIONS

Elkay Faucet Extension Kit. Overall dimensions are 1-3/4" x 1-3/4" x 1/2". Made of Brass.

| Material:        | Brass                  |
|------------------|------------------------|
| Dimensions:      | 1-3/4" x 1-3/4" x 1/2" |
| Shipping Weight: | .5 lbs.                |