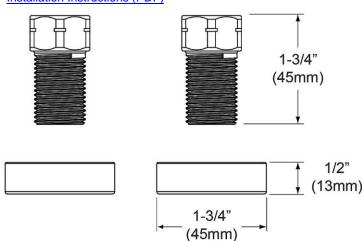

## PRODUCT SPECIFICATIONS

Elkay Faucet Extension Kit. Overall dimensions are 1-3/4" x 1-3/4" x 1/2". Made of Brass.

| Material:        | Brass                  |
|------------------|------------------------|
| Dimensions:      | 1-3/4" x 1-3/4" x 1/2" |
| Shipping Weight: | .5 lbs.                |