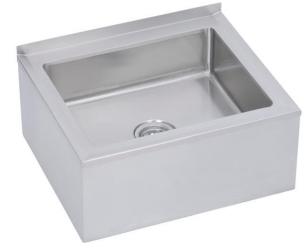

## Elkay Stainless Steel 32" x 24" x 17-1/2" 16 Gauge Mop Sink Model(s) FLR-4X

## PRODUCT SPECIFICATIONS

Elkay Stainless Steel 32" x 24" x 17-1/2" 16 Gauge Mop Sink. Sink is manufactured from 16 gauge 304 Stainless Steel with a #4 Finish , Center drain placement.

| Material:                 | 304 Stainless Steel |
|---------------------------|---------------------|
| Finish:                   | #4 Finish           |
| Gauge:                    | 16                  |
| Weight Without Packaging: | 36                  |
| Number of Bowls:          | 1                   |
| Sink Dimensions:          | 32" x 24" x 17-1/2" |
| Bowl 1 Dimensions:        | 28" x 20" x 12"     |
| Drain Size:               | 3-1/2" (89mm)       |
| Drain Location:           | Center              |