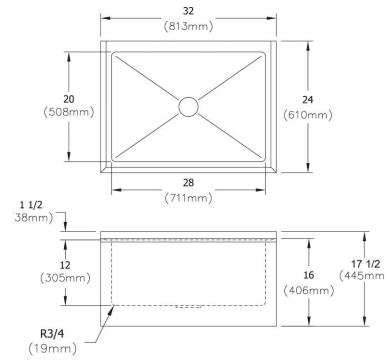

## PRODUCT SPECIFICATIONS

Elkay Stainless Steel 32" x 24" x 17-1/2" 16 Gauge Mop Sink. Sink is manufactured from 16 gauge 304 Stainless Steel with a #4 Finish , Center drain placement.

| Material:                 | 304 Stainless Steel |
|---------------------------|---------------------|
| Finish:                   | #4 Finish           |
| Gauge:                    | 16                  |
| Weight Without Packaging: | 36                  |
| Number of Bowls:          | 1                   |
| Sink Dimensions:          | 32" x 24" x 17-1/2" |
| Bowl 1 Dimensions:        | 28" x 20" x 12"     |
| Drain Size:               | 3-1/2" (89mm)       |
| Drain Location:           | Center              |