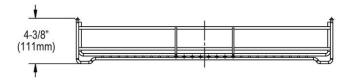

## PRODUCT SPECIFICATIONS

Elkay Dart Canyon Stainless Steel 24-1/2" x 13" x 4-3/8" Reversible Bottom Grid. Overall dimensions are 24-1/2" x 13" x 4-3/8".

Made of Stainless Steel

Bottom grids are:

- Custom designed to protect and cover the bottom of your sink.
- Properly positioned opening for convenient access to drain or disposer.
- Built from solid stainless steel to resist corrosion and provide years of service.

| Material:          | Stainless Steel        |
|--------------------|------------------------|
| Dimensions:        | 24-1/2" x 13" x 4-3/8" |
| Fits Bowl Size(s): | 25.88" x 14.38"        |

AMERICAN PRIDE. A LIFETIME TRADITION. Like your family, the Elkay family has values and traditions that endure. For almost a century, Elkay has been a family-owned and operated company, providing thousands of jobs that support our families and communities.