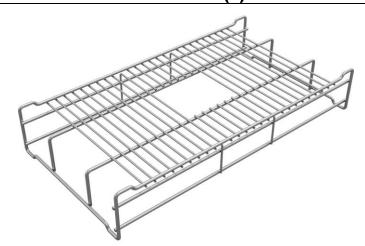

## Elkay Dart Canyon Stainless Steel 24-1/2" x 13" x 4-3/8" **Reversible Bottom Grid** Model(s) CTXBG2513R

## PRODUCT SPECIFICATIONS

Elkay Dart Canyon Stainless Steel 24-1/2" x 13" x 4-3/8" Reversible Bottom Grid. Overall dimensions are 24-1/2" x 13" x 4-3/8".

Made of Stainless Steel

Bottom grids are:

- Custom designed to protect and cover the bottom of your sink.
- Properly positioned opening for convenient access to drain or disposer.
- Built from solid stainless steel to resist corrosion and provide years of service.