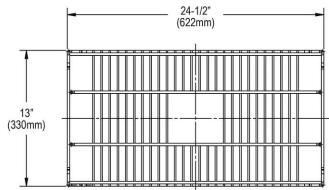

## PRODUCT SPECIFICATIONS

Elkay Dart Canyon Stainless Steel 24-1/2" x 13" x 4-3/8" Reversible Bottom Grid. Overall dimensions are 24-1/2" x 13" x 4-3/8".

Made of Stainless Steel

Bottom grids are:

- Custom designed to protect and cover the bottom of your sink.
- Properly positioned opening for convenient access to drain or disposer.
- Built from solid stainless steel to resist corrosion and provide years of service.

| Material:          | Stainless Steel        |
|--------------------|------------------------|
| Dimensions:        | 24-1/2" x 13" x 4-3/8" |
| Fits Bowl Size(s): | 25.88" x 14.38"        |

AMERICAN PRIDE. A LIFETIME TRADITION. Like your family, the Elkay family has values and traditions that endure. For almost a century, Elkay has been a family-owned and operated company, providing thousands of jobs that support our families and communities.