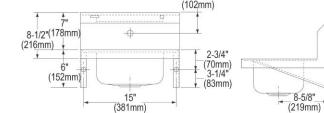

**Product Compliance:** 

Faucet:

ASME A112.19.3/CSA B45.4 NSF 2 ASME A112.18.1/CSA B125.1 **NSF 61** NSF 372 (lead free) ASME A112.18.2/CSA B125.2

Accessory:

Clean and Care Manual (PDF) Limited Warranty (PDF) 16-3/4" (425mm) 12" (305mm) 3/8 2 1/8" R (10mm)(51mm) (3mm) 450 1-1/2" 9-1/4" (38mm) (235mm) 15-1/2" (394mm) SECTION THROUGH RIM (102mm)