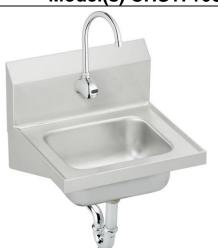

## Elkay Stainless Steel 16-3/4" x 15-1/2" x 13" Single Bowl Wall Hung Handwash Sink Kit Model(s) CHS1716SACTMC

## PRODUCT SPECIFICATIONS

Elkay Stainless Steel 16-3/4" x 15-1/2" x 13", Single Bowl Wall Hung Handwash Sink Kit. Sink is manufactured from 20 gauge 304 Stainless Steel with a Buffed Satin finish, Center drain placement.

**Included with Product:** 

CHS1716 sink, one LKB722C sensor faucet with AC plug-in / 4 AA batteries, one LK723 thermostatic mixing valve, one LK8 drain fitting, one LK500 P-trap

Ships in multiple boxes.