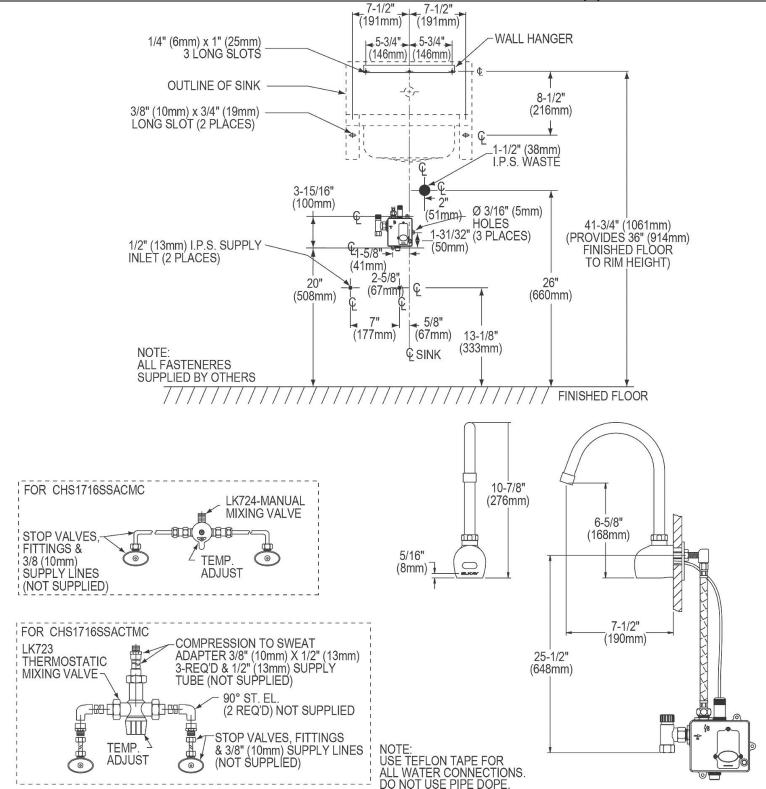

**Included with Product:** 

CHS1716 sink, one LKB722C sensor faucet with AC plug-in / 4 AA batteries, one LK723 thermostatic mixing valve, one LK8 drain fitting, one LK500 P-trap

Ships in multiple boxes.

**Product Compliance:** 

Faucet:

ASME A112.19.3/CSA B45.4 NSF 2 ASME A112.18.1/CSA B125.1 **NSF 61** NSF 372 (lead free) ASME A112.18.2/CSA B125.2

Accessory:

Clean and Care Manual (PDF) Limited Warranty (PDF) 16-3/4" (425mm) 12" (305mm) 3/8 2 1/8" R (10mm)(51mm) (3mm) 450 1-1/2" 9-1/4" (38mm) (235mm) 15-1/2" (394mm) SECTION THROUGH RIM (102mm)