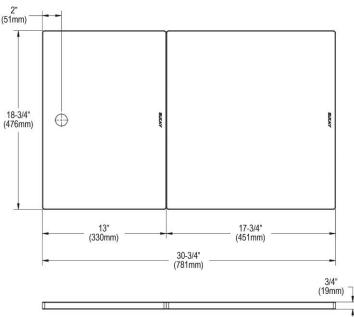

## **PRODUCT SPECIFICATIONS**

Elkay Circuit Chef Cherry Wood 30-3/4" x 18-3/4" x 3/4" Cutting Boards. Overall dimensions are 30-3/4" x 18-3/4" x 3/4". Made of Solid Cherry (Hardwood).

Custom designed cutting boards are:

Cutting board is neither dishwasher nor microwave safe. Since most are designed to sit on the flange of the sink, they are not recommended for undermount sinks that have less than a 1/2" reveal.

| Material:   | Solid Cherry (Hardwood)  |
|-------------|--------------------------|
| Dimensions: | 30-3/4" x 18-3/4" x 3/4" |