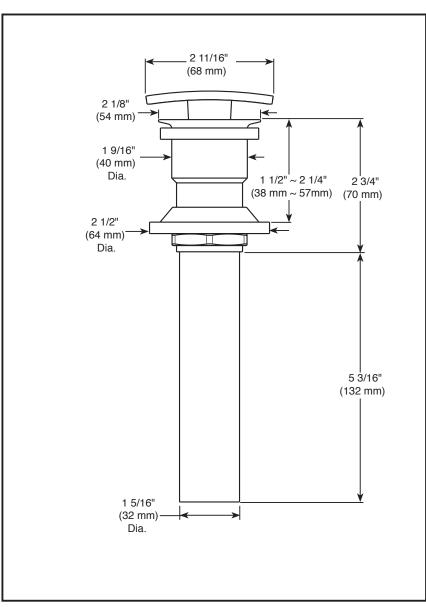

# SQUARE PUSH POP ASSEMBLY

■ Push Pop Assembly Less Overflow Holes

| Submitted Model No.: |  |
|----------------------|--|
| Specific Features:   |  |

### **STANDARD SPECIFICATIONS:**

- All metal construction push pop.
- Tailpiece chrome plated for all finishes.
- For use with sinks without overflow.

#### ▲ Designate proper finish suffix

Delta reserves the right (1) to make changes in specifications and materials, and (2) to change or discontinue models, both without notice or obligation. Dimensions are for reference only. See current full-line price book or www.deltafaucet.com for finish options and product availability.