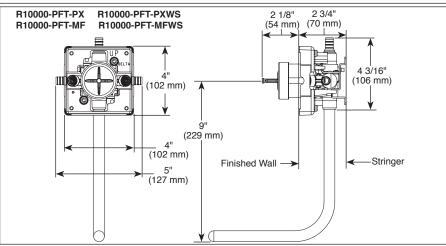

# see what Delta can do **MULTICHOICE**® UNIVERSAL ROUGH **VALVE BODY**

- R10000-PFS-PX (Pex Crimp-Shower Only)
- R10000-PFT-PX (Pex Crimp with Tub Drop)
- R10000-PFS-MF (Pex Cold Expansion-Shower Only)
- R10000-PFT-MF (Pex Cold Expansionwith Tub Drop)
- R10000-PFS-PXWS (Pex Crimp with Stops-Shower Only)
- R10000-PFT-PXWS (Pex Crimp with Stops with Tub Drop)
- R10000-PFS-MFWS (Pex Cold Expansion with Stops-Shower Only)
- R10000-PFT-MFWS (Pex Cold Expansion with Stops with Tub Drop)
- R10000-PFT-UN (Universal Body with Tub Drop)
- R10000-PFT-UNWS (Universal Body with Stops with Tub Drop)

# **STANDARD SPECIFICATIONS:**

- Forged brass body.
- Back-to-Back installation capabilities.
- Can be tested with air (200 PSI) or water (300 PSI) without valve using supplied test cap.
- Square plasterguard allows for right angle cuts.
- Thin wall mounting.
- For use with MultiChoice® Universal single or dual function trim. Cartridge ships with trim.
- 1/2" outlets and connections.

Note: No tub outlet in PFS model.

Note: Should use proper tooling with crimping pex fitting and cold expansion pex models.