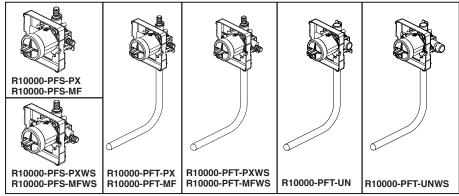

# see what Delta can do **MULTICHOICE**® UNIVERSAL ROUGH **VALVE BODY**

- R10000-PFS-PX (Pex Crimp-Shower Only)
- R10000-PFT-PX (Pex Crimp with Tub Drop)
- R10000-PFS-MF (Pex Cold Expansion-Shower Only)
- R10000-PFT-MF (Pex Cold Expansionwith Tub Drop)
- R10000-PFS-PXWS (Pex Crimp with Stops-Shower Only)
- R10000-PFT-PXWS (Pex Crimp with Stops with Tub Drop)
- R10000-PFS-MFWS (Pex Cold Expansion with Stops-Shower Only)
- R10000-PFT-MFWS (Pex Cold Expansion with Stops with Tub Drop)
- R10000-PFT-UN (Universal Body with Tub Drop)
- R10000-PFT-UNWS (Universal Body with Stops with Tub Drop)