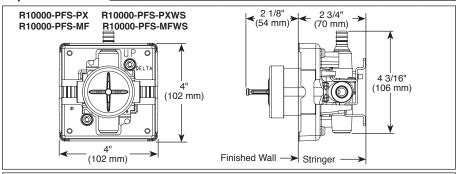

# see what Delta can do **MULTICHOICE**® UNIVERSAL ROUGH **VALVE BODY**

- R10000-PFS-PX (Pex Crimp-Shower Only)
- R10000-PFT-PX (Pex Crimp with Tub Drop)
- R10000-PFS-MF (Pex Cold Expansion-Shower Only)
- R10000-PFT-MF (Pex Cold Expansionwith Tub Drop)
- R10000-PFS-PXWS (Pex Crimp with Stops-Shower Only)
- R10000-PFT-PXWS (Pex Crimp with Stops with Tub Drop)
- R10000-PFS-MFWS (Pex Cold Expansion with Stops-Shower Only)
- R10000-PFT-MFWS (Pex Cold Expansion with Stops with Tub Drop)
- R10000-PFT-UN (Universal Body with Tub Drop)
- R10000-PFT-UNWS (Universal Body with Stops with Tub Drop)

# **STANDARD SPECIFICATIONS:**

- Forged brass body.
- Back-to-Back installation capabilities.
- Can be tested with air (200 PSI) or water (300 PSI) without valve using supplied test cap.
- Square plasterguard allows for right angle cuts.
- Thin wall mounting.
- For use with MultiChoice® Universal single or dual function trim. Cartridge ships with trim.
- 1/2" outlets and connections.