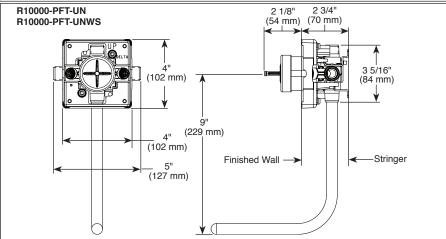

# see what Delta can do **MULTICHOICE**® UNIVERSAL ROUGH **VALVE BODY**

- R10000-PFS-PX (Pex Crimp-Shower Only)
- R10000-PFT-PX (Pex Crimp with Tub Drop)
- R10000-PFS-MF (Pex Cold Expansion-Shower Only)
- R10000-PFT-MF (Pex Cold Expansionwith Tub Drop)
- R10000-PFS-PXWS (Pex Crimp with Stops-Shower Only)
- R10000-PFT-PXWS (Pex Crimp with Stops with Tub Drop)
- R10000-PFS-MFWS (Pex Cold Expansion with Stops-Shower Only)
- R10000-PFT-MFWS (Pex Cold Expansion with Stops with Tub Drop)
- R10000-PFT-UN (Universal Body with Tub Drop)
- R10000-PFT-UNWS (Universal Body with Stops with Tub Drop)

# **STANDARD SPECIFICATIONS:**

- Forged brass body.
- Back-to-Back installation capabilities.
- Can be tested with air (200 PSI) or water (300 PSI) without valve using supplied test cap.
- Square plasterguard allows for right angle cuts.
- Thin wall mounting.
- For use with MultiChoice® Universal single or dual function trim. Cartridge ships with trim.
- 1/2" outlets and connections.

Note: No tub outlet in PFS model.

Note: Should use proper tooling with crimping pex fitting and cold expansion pex models.