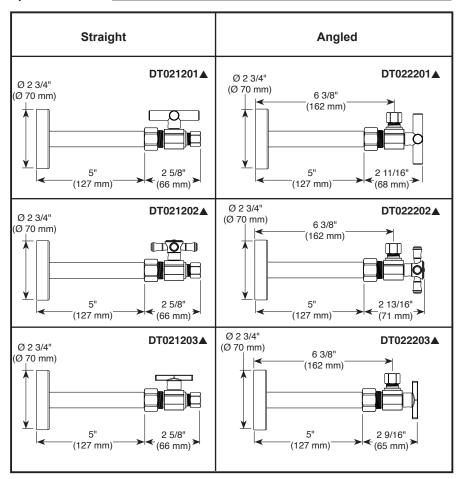

## **STANDARD SPECIFICATIONS:**

- Brass construction
- 1/4 turn stainless steel ball valve
- 1/2" nominal compression inlet connection
- 3/8" OD compression outlet connection
- Includes wall flange and 5" supply tube cover