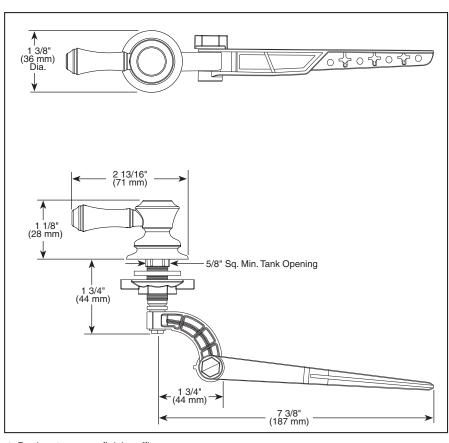

## STANDARD SPECIFICATIONS:

- Installation instructions included with product.
- Universal left front or left side mount tank lever.
- Can work in right side mount toilets.