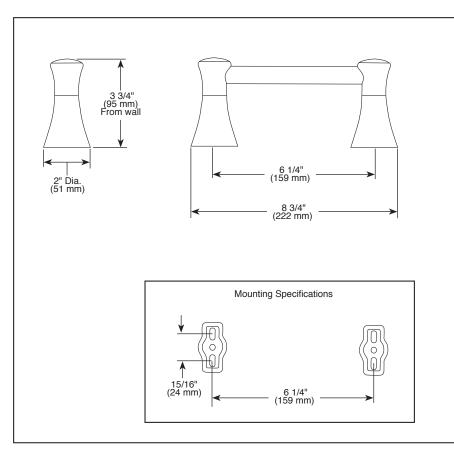

## **STANDARD SPECIFICATIONS:**

- Wood blocking is preferable behind all wall surfaces. If wood blocking is not available, the following fasteners are suggested: Tile/Masonry-Plastic Anchors, Plaster/Drywall-Toggle bolts.
- Mounting hardware and mounting template included with product.
- Pivoting arm.