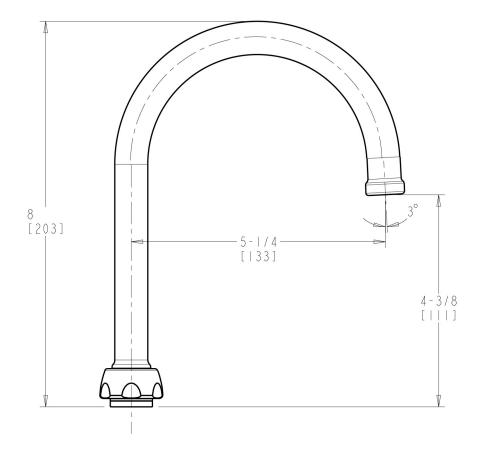

#### **Product Type**

Flow Control Rigid / Swing Gooseneck Spout

### **Architect/Engineer Specification**

Chicago Faucets No. GN2H8FCJKABCP, Flow Control Rigid / Swing Gooseneck Spout, chrome plated. ECAST® construction with less than 0.25% lead content by weighted average.