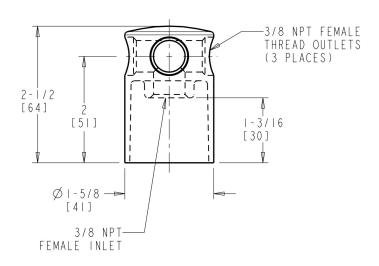

## **Features & Specifications**

- 3/8" NPT Female Thread Inlet
- Three 3/8" NPT Female Thread Outlets

| Job Name               |                               |
|------------------------|-------------------------------|
| Item Number            |                               |
| Section/Tag            |                               |
| Model Specified        |                               |
| Architect              |                               |
| Engineer               |                               |
| Contractor             |                               |
| [ ] Submitted as Shown | [ ] Submitted with Variations |
| Date                   |                               |

### **Architect/Engineer Specification**

Chicago Faucets No. 983-CP, Turret with Three Outlets, chrome plated. 3/8 NPT female thread inlet. Three 3/8 NPT female thread outlets.