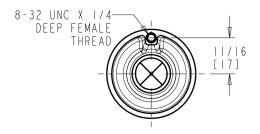

## **Features & Specifications**

- 3/8" NPT Female Thread Inlet
- Three 3/8" NPT Female Thread Outlets

| Job Name               |                               |
|------------------------|-------------------------------|
| Item Number            |                               |
| Section/Tag            |                               |
| Model Specified        |                               |
| Architect              |                               |
| Engineer               |                               |
| Contractor             |                               |
| [ ] Submitted as Shown | [ ] Submitted with Variations |
| Date                   |                               |