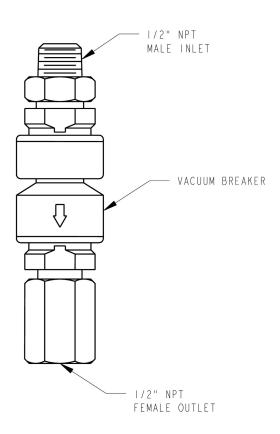

## **Product Type**

Continuous Pressure Vacuum Breaker

### **Features & Specifications**

• For use with 8000 Series safety products

ASSE 1052 Compliant

#### **Architect/Engineer Specification**

Chicago Faucets No. 9400-NF, Continuous Pressure Vacuum Breaker. For use with 8000 Series safety products. ASSE 1052 Compliant.