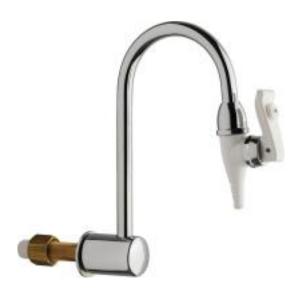

#### **Product Type**

Wall Mounted Tygon Tygon Lined Pure Water Fitting

#### **Features & Specifications**

- Tygon
- 1/2" NPT Male Thread Inlet

### 839-CP

## **Pure Water Faucets**

#### **Architect/Engineer Specification**

Chicago Faucets No. 839-CP, Pure Water Fitting, Tygon lined, wall-mounted, chrome plated. 1/2" NPT male thread inlet.

NOTE: HIGH PURITY PLASTIC VALVE IS NOT A CHEMICALLY INERT MATERIAL AND SHOULD NOT BE WASHED WITH STRONG ACIDS.