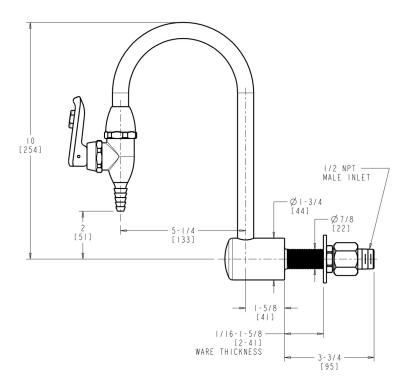

#### **Product Type**

Wall Mounted Tygon Tygon Lined Pure Water Fitting

#### **Features & Specifications**

- Tygon
- 1/2" NPT Male Thread Inlet

### 839-CP

## **Pure Water Faucets**

#### **Architect/Engineer Specification**

Chicago Faucets No. 839-CP, Pure Water Fitting, Tygon lined, wall-mounted, chrome plated. 1/2" NPT male thread inlet.

NOTE: HIGH PURITY PLASTIC VALVE IS NOT A CHEMICALLY INERT MATERIAL AND SHOULD NOT BE WASHED WITH STRONG ACIDS.