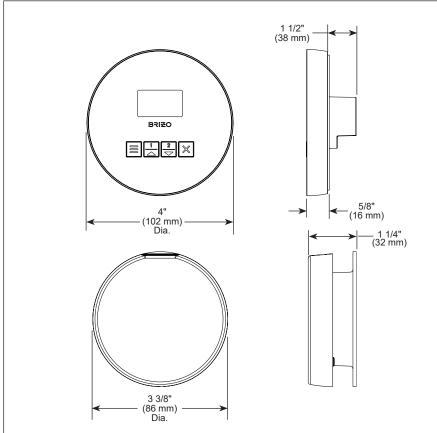

#### STEAM CONTROL FEATURES:

- Programmable time and temperature
- Temperature range 60°F min to 125°F max
- Time programmable up to 60 minutes
- Digital display of ambient temperature, set temperature, and elapsed time
- 2 User presets
- Selectable RapidMist
- Patented Dual Sensor Technology: The control features dual temperature sensors that deliver extremely accurate temperature precision to smoothly regulate the steam shower environment

### STEAM CONTROL STANDARD SPECIFICATIONS:

- Surface Mount 1 1/2" hole required
- Must mount inside the steam room
- The multi-conductor cable should be run through 3/4" conduit to protect cable from damage and to facilitate easy replacement
- Mount control near seating area and not above Steam head
- Control should be mounted 48" above the floor
- Required Electrical Service: Low-voltage connection from 8GE-TSG steam generator via multi-conductor cable (supplied with steam generator)
- Model is not compatible with any of the 8SP-MU spa accessories