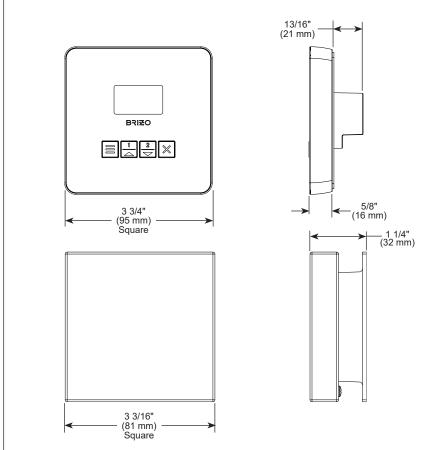

# STEAM CONTROL **AND HEAD**

■ Linear Square

#### STEAM CONTROL STANDARD SPECIFICATIONS:

- Surface Mount 1 1/2" hole required
- Must mount inside the steam room
- The multi-conductor cable should be run through 3/4" conduit to protect cable from damage and to facilitate easy replacement
- Mount control near seating area and not above Steam head
- Control should be mounted 48" above the floor
- Required Electrical Service: Low-voltage connection from 8GE-TSG steam generator via multi-conductor cable (supplied with steam generator)
- · Model is not compatible with any of the 8SP-MU spa accessories