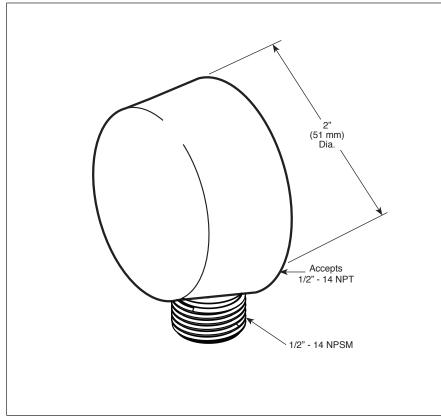

## STANDARD SPECIFICATIONS:

 Required for slidebar or wall mount handshower holders that do not offer an integrated hose connection

## **COMPLIES WITH:**

ASME A112.18.1 / CSA B125.1

▲ Designate proper finish suffix