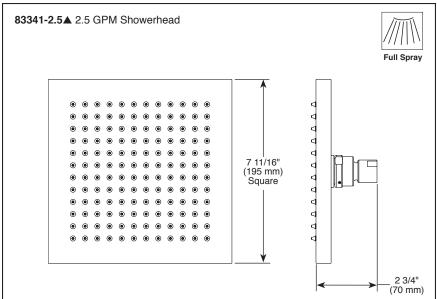

#### STANDARD SPECIFICATIONS:

- Maximum 1.75 gpm @ 80 psi, 6.6 L/min @ 550 kPa (83341)
- Maximum 2.5 qpm @ 80 psi, 9.5 L/min @ 550 kPa (83341-2.5)
- Standard 1/2" pipe fitting
- Wrench flats for tightening
- Solid fabricated brass showerhead
- Showerhead is intended for overhead raincan orientation only. Ball connector rotates and pivots.