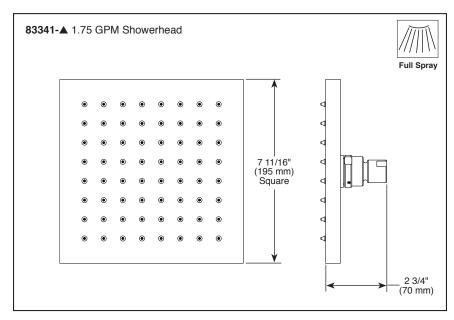

#### STANDARD SPECIFICATIONS:

- Maximum 1.75 gpm @ 80 psi, 6.6 L/min @ 550 kPa (83341)
- Maximum 2.5 qpm @ 80 psi, 9.5 L/min @ 550 kPa (83341-2.5)
- Standard 1/2" pipe fitting
- Wrench flats for tightening
- Solid fabricated brass showerhead
- Showerhead is intended for overhead raincan orientation only. Ball connector rotates and pivots.