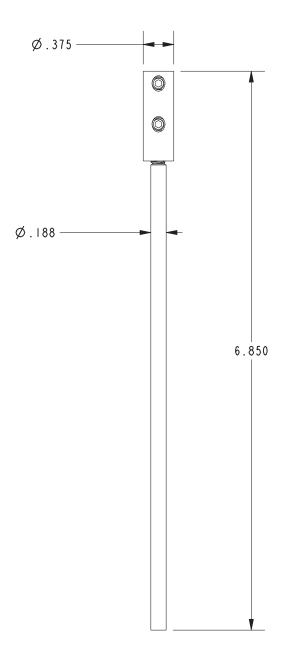

### **Features**

- Solid metal construction
- For use with lavatory faucets
- Double set screw mounting for a secure installation
- 6.85 " (17.4 cm) of extended reach

#### Product Specification: Add "Color / Finish" suffix to Model number, below.

The Lift Rod Kit shall be made of solid metal construction. Product shall incorporate a collar with two set screws for secure mounting with overall reach of 6.85" (17.4 cm). Lift Rod Kit shall be Newport Brass Model 3251.

## 3251

**PRODUCT DIMENSIONS** (Units are in inches)