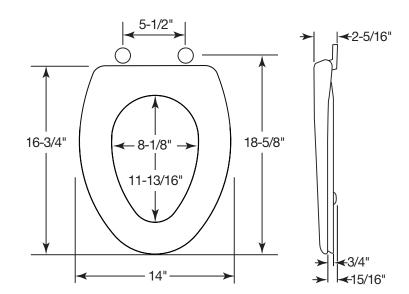

### DIMENSIONS:

Phone: 800-558-7651 Fax: 800-292-3647

WHISPER • CLOSE® FEATURE

PLASTIC WHISPER • CLOSE® HINGES WITH STAINLESS STEEL POSTS

STA-TITE® COMMERCIAL FASTENING SYSTEM™