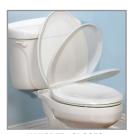

### FEATURES:

Whisper • Close®

STA-TITE® Commercial Fastening System™

**DuraGuard® Antimicrobial Built-in Seat Protection™** 

**Non-Corrosive 300 Series Stainless Steel Posts** 