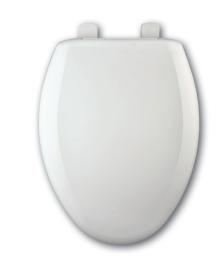

### DESCRIPTION:

Closed front with cover, elongated, heavy-duty, injection molded solid plastic toilet seat. Features four molded-in bumpers, color-matched Whisper•Close® check hinges with non-corrosive 300 Series stainless steel posts and STA-TITE® Commercial Fastening System™. Seat contains DuraGuard® Antimicrobial\* Built-in Seat Protection™. This seat complies with IAPMO/ANSI Z124.5-2013 Plastic Toilet Seats as a class Commercial Heavy Duty.

### SPECIFICATIONS:

Size: Elongated Material: Plastic

Style: Closed Front with Cover

Bumpers: Four

Hinges: Plastic Whisper•Close® with 300 Series Stainless

**Steel Posts** 

Fastening System: STA-TITE® Commercial Fastening System™