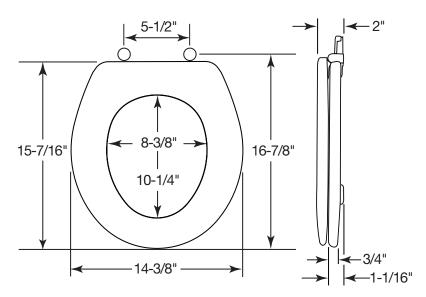

### DIMENSIONS:

EASY REMOVAL OF SEAT FOR THOROUGH CLEANING

NON-CORROSIVE BOLTS AND WING NUTS

Phone: 800-558-7651 Fax: 800-292-3647

©2014 0B7012262 REVA