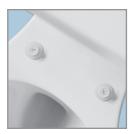

#### DESCRIPTION:

Closed front with cover, round, molded wood, multi-coat enamel finish toilet seat. Features two color-matched bumpers, color-matched Easy•Clean & Change® hinges with non-corrosive, top-tightening bolts and wing nuts.

#### SPECIFICATIONS:

Size: Round

Material: Molded Wood

Style: Closed Front with Cover

Bumpers: Two

Hinges: Plastic Easy•Clean & Change®
Fastening System: Non-Corrosive Bolts and Wing Nuts