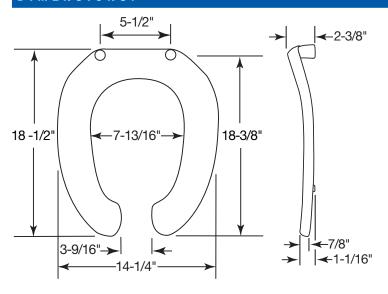

t Seats as a class Commercial Heavy Duty

\* DuraGuard® Antimicrobial does not protect users against bacteria, viruses, or other disease organisms. Always clean and wash this product thoroughly before and after each use.

#### SPECIFICATIONS:

Size: Elongated Material: Plastic

Style: Open Front less Cover

Bumpers: Four

Hinges: Plastic Non Self-Sustaining (2155CT) or Self-

Sustaining (2155SSCT) with 300 Series Stainless

Phone: 800-558-7651 Fax: 800-292-3647

Steel Posts and Pintles

Fastening System: STA-TITE® Commercial Fastening System™



PLASTIC HINGES WITH STAINLESS STEEL POSTS AND PINTLES



#### FEATURES:

STA-TITE® Commercial Fastening System™

**DuraGuard® Antimicrobial Built-In Seat Protection™** 

Non-Corrosive 300 Series Stainless Steel Posts and Pintles

#### DIMENSIONS: