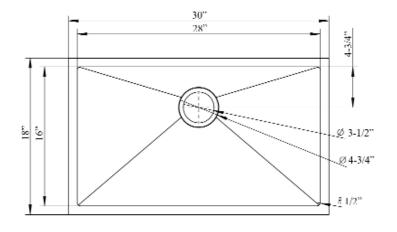

## 30" DONAHUE SINGLE BOWL UNDERMOUNT SINK

Cat. No KSSSB2108-SS

W: 30"

D: 18"

H: 10"

\*Please do NOT cut hole without template or actual product.

## **Interior Dimensions:**

Basin Interior: 28" W x 16" D

Basin Depth: 9-1/2"

WARNING: This product can expose you to chemicals, including chromium, which is known to the state of California to cause cancer and birth defects or other reproductive harm.

## Features:

- ► Solid 16 gauge metal
- ► Easy maintenance with matte finish
- ► Mounting clips and template included
- ► Insulated for sound reduction
- ► Lip is 1" wide
- ► Compatible with 3-1/2" drain
- ► Drains sold separately
- ► Wire grid available to purchase separately, KSSSB2108-WIRE