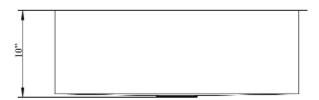

## 30" DONAHUE SINGLE BOWL UNDERMOUNT SINK

Cat. No KSSSB2108-SS

W: 30"

D: 18"

H: 10"

\*Please do NOT cut hole without template or actual product.

## **Interior Dimensions:**

Basin Interior: 28" W x 16" D

Basin Depth: 9-1/2"

WARNING: This product can expose you to chemicals, including chromium, which is known to the state of California to cause cancer and birth defects or other reproductive harm.