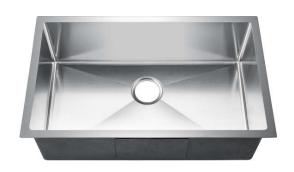

## 30" DONAHUE SINGLE BOWL UNDERMOUNT SINK

Cat. No KSSSB2108-SS

W: 30"

D: 18"

H: 10"

\*Please do NOT cut hole without template or actual product.

## Features:

- ► Solid 16 gauge metal
- ► Easy maintenance with matte finish
- ► Mounting clips and template included
- ► Insulated for sound reduction
- ► Lip is 1" wide
- ► Compatible with 3-1/2" drain
- ► Drains sold separately
- ► Wire grid available to purchase separately, KSSSB2108-WIRE