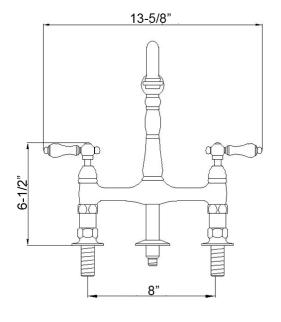

## EMRAL KITCHEN BRIDGE FAUCET WITH SIDESPRAY

Cat. No. KFB508-ML

Width: 13-5/8" Height: 12-3/4"

## **Features:**

- ► Constructed of lead free solid brass
- ► Hooked swivel spout
- ► Metal lever handles
- ► Includes brass sidespray with hose
- ► Includes connection hoses
- ► Height to spout is 9-7/8"
- ► Spout reach is 8-1/2"
- ► Ceramic disc cartridges
- ► Flow rate is 1.8 GPM at 60 psi
- ►IAPMO/CEC/cUPC/NSF/AB1953 Certified