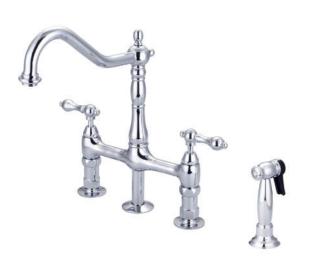

## EMRAL KITCHEN BRIDGE FAUCET WITH SIDESPRAY

Cat. No. KFB508-ML

Width: 13-5/8" Height: 12-3/4"

## **Features:**

- ► Constructed of lead free solid brass
- ► Hooked swivel spout
- ► Metal lever handles
- ► Includes brass sidespray with hose
- ► Includes connection hoses
- ► Height to spout is 9-7/8"
- ► Spout reach is 8-1/2"
- ► Ceramic disc cartridges
- ► Flow rate is 1.8 GPM at 60 psi
- ►IAPMO/CEC/cUPC/NSF/AB1953 Certified