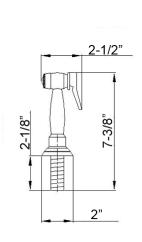

## **Features:**

- ► Constructed of lead free solid brass
- ► Hooked swivel spout
- ► Metal lever handles
- ► Includes brass sidespray with hose
- ► Includes connection hoses
- ► Height to spout is 9-7/8"
- ► Spout reach is 8-1/2"
- ► Ceramic disc cartridges
- ► Flow rate is 1.8 GPM at 60 psi
- ►IAPMO/CEC/cUPC/NSF/AB1953 Certified