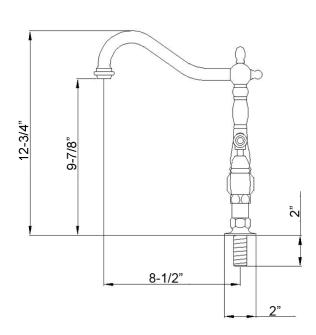

## **Features:**

- ► Constructed of lead free solid brass
- ► Hooked swivel spout
- ► Metal lever handles
- ► Includes brass sidespray with hose
- ► Includes connection hoses
- ► Height to spout is 9-7/8"
- ► Spout reach is 8-1/2"
- ► Ceramic disc cartridges
- ► Flow rate is 1.8 GPM at 60 psi
- ►IAPMO/CEC/cUPC/NSF/AB1953 Certified