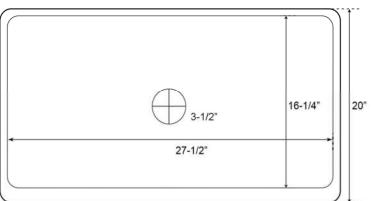

## **Interior Dimensions:**

Basin Interior: 27-1/2" W x 16-1/4" D

Interior Depth: 9-3/8"

## **Features:**

- ► Constructed of solid 16 gauge copper
- ► Hammered sink
- ► Rounded interior corners easy for cleaning
- ► Sink bowl has no internal welds
- ► Sink bottom angled to drainage
- ► Accommodates 3-1/2" drain
- ▶2-½" Front rim, 1-1/8" back and side rims
- ▶ Patina applied to copper using French hot process
- ► Hand polished finish
- ► Copper is a living finish and will patina over time