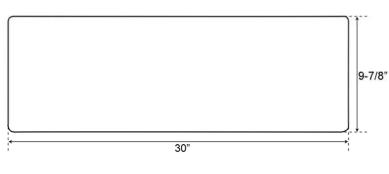

## 30" AVENA SINGLE BOWL FARMER SINK

Cat. No FSCSB3114

W: 30"

D: 20"

H: 9-7/8"

\*Please do NOT cut hole without template or actual product.