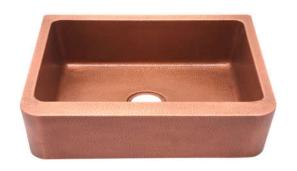

## 30" AVENA SINGLE BOWL FARMER SINK

Cat. No FSCSB3114

W: 30"

D: 20"

H: 9-7/8"

\*Please do NOT cut hole without template or actual product.

## **Features:**

- ► Constructed of solid 16 gauge copper
- ► Hammered sink
- ► Rounded interior corners easy for cleaning
- ► Sink bowl has no internal welds
- ► Sink bottom angled to drainage
- ► Accommodates 3-1/2" drain
- ▶2-½" Front rim, 1-1/8" back and side rims
- ▶ Patina applied to copper using French hot process
- ► Hand polished finish
- ► Copper is a living finish and will patina over time