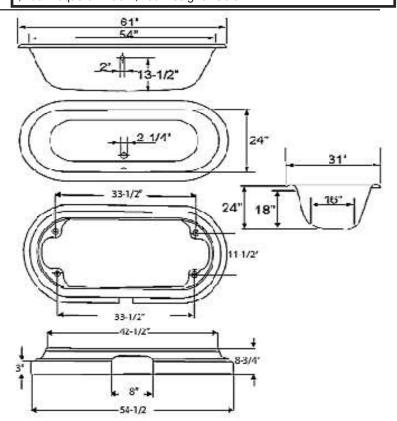

## COLUMBUS 61" CAST IRON DOUBLE ROLL TOP TUB ON BASE

Cat. No. CTDRN61B

L: 61" W: 31"

H: 24" (from floor to top of tub)

18" (from bottom of tub to top of tub)

Water depth: 18" to top of tub Water depth: 13-1/2" to overflow