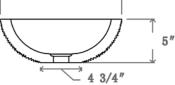

## BONETTE ABOVE COUNTER MARBLE BASIN

Cat. No 7-744

| L: | 18" |
|----|-----|
| D: | 14" |
| H: | 5"  |

## Features:

- ► Constructed of Italy Marble
- ► Hand carved natural marble
- ▶ Interior is polished and exterior chiseled
- ▶ Rim 1-1/4"
- ► No faucet hole
- ► No overflow
- ► Accommodates drain 1-1/2"
- For use with grid drain #5601 or umbrella drain #UD701 (NOT INCLUDED)