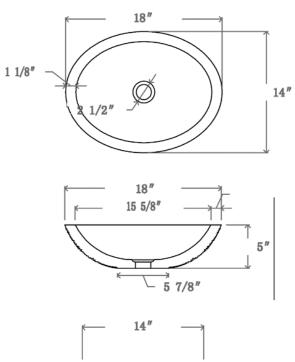

## BONETTE ABOVE COUNTER MARBLE BASIN

Cat. No 7-744

| L: | 18" |
|----|-----|
| D: | 14" |
| H: | 5"  |

## **Interior Dimensions**

Basin interior: Basin depth: 15-1/2" X 11-1/2" 4"

## Features:

- ► Constructed of Italy Marble
- ► Hand carved natural marble
- ▶ Interior is polished and exterior chiseled
- ▶ Rim 1-1/4"
- ► No faucet hole
- ► No overflow
- ► Accommodates drain 1-1/2"
- For use with grid drain #5601 or umbrella drain #UD701 (NOT INCLUDED)