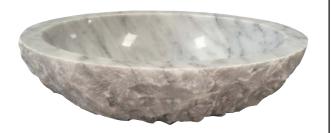

## BONETTE ABOVE COUNTER MARBLE BASIN

Cat. No 7-744

| L: | 18" |
|----|-----|
| D: | 14" |
| H: | 5"  |

## Features:

- ► Constructed of Italy Marble
- ► Hand carved natural marble
- ▶ Interior is polished and exterior chiseled
- ▶ Rim 1-1/4"
- ► No faucet hole
- ► No overflow
- ► Accommodates drain 1-1/2"
- For use with grid drain #5601 or umbrella drain #UD701 (NOT INCLUDED)

## <u>Finish</u>

**MPCA** Polished Carrara Marble **MPCR** Polished Egyptian Cream

Dimensions of fixture are nominal and may vary within the range of tolerances established by ASME Standard A112.19.2. Dimensions and specifications subject to change without notice.