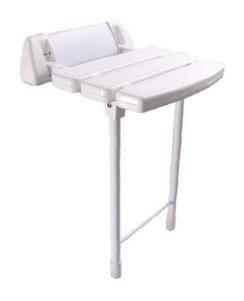

# 14" WALL MOUNT SHOWER SEAT

Cat. No. **6193** 

## Overall Dimensions:

Width: 13-3/4" Depth: 13-1/4" Height: 21-3/4

#### Seat Dimensions:

Width: 13-3/4" Depth: 9-1/2"

# **Features:**

- ► Durable plastic construction
- ► Sturdy wall-mount design
- ► Fold down legs with non-skid tips for added stability
- ► Anti-slip, easy clean surface
- ► Slatted seat for efficient drainage
- ► Seat is 19-3/8" from floor
- ► Wall bracket is 4-3/8" high
- ► Folds up when not in use
- ► Maximum weight capacity is 350 lb.