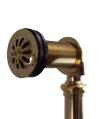

## PIVOTING TUB DRAIN

Cat. No. 5599PD

Push Button Cover

## Features:

- ► Brass construction
- ► Swivel head adjusts to slope of tub
- ► Lift and turn drain cover
- ► Open daisy wheel drain cover
- ► Optional push button drain cover for overflow hole allows for a deeper fill
- ▶ Drain cover overflow passes through tub wall to prevent leakage in double walled tubs
- ► For use with tubs up to 3-1/2" thick at overflow
- ► Available in 6 finishes