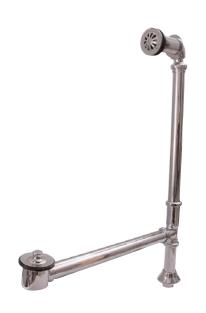

## PIVOTING TUB DRAIN

Cat. No. 5599PD

Push Button Cover

## Features:

- ► Brass construction
- ► Swivel head adjusts to slope of tub
- ► Lift and turn drain cover
- ► Open daisy wheel drain cover
- ► Optional push button drain cover for overflow hole allows for a deeper fill
- ▶ Drain cover overflow passes through tub wall to prevent leakage in double walled tubs
- ► For use with tubs up to 3-1/2" thick at overflow
- ► Available in 6 finishes