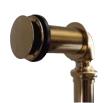

## PIVOTING TUB DRAIN

Cat. No. 5599PD

Push Button Cover

## Features:

- ► Brass construction
- ► Swivel head adjusts to slope of tub
- ► Lift and turn drain cover
- ► Open daisy wheel drain cover
- ► Optional push button drain cover for overflow hole allows for a deeper fill
- ▶ Drain cover overflow passes through tub wall to prevent leakage in double walled tubs
- ► For use with tubs up to 3-1/2" thick at overflow
- ► Available in 6 finishes