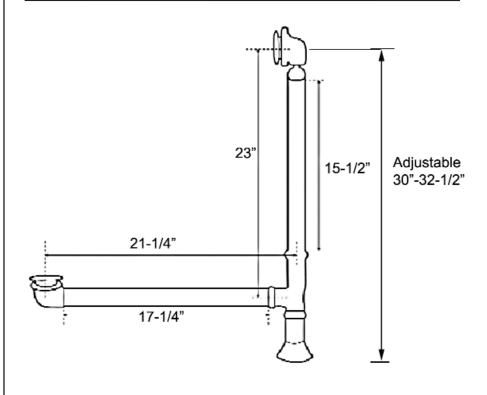

## PIVOTING TUB DRAIN

Cat. No. 5599PD

Push Button Cover

## Features:

- ► Brass construction
- ► Swivel head adjusts to slope of tub
- ► Lift and turn drain cover
- ► Open daisy wheel drain cover
- ► Optional push button drain cover for overflow hole allows for a deeper fill
- ▶ Drain cover overflow passes through tub wall to prevent leakage in double walled tubs
- ► For use with tubs up to 3-1/2" thick at overflow
- ► Available in 6 finishes