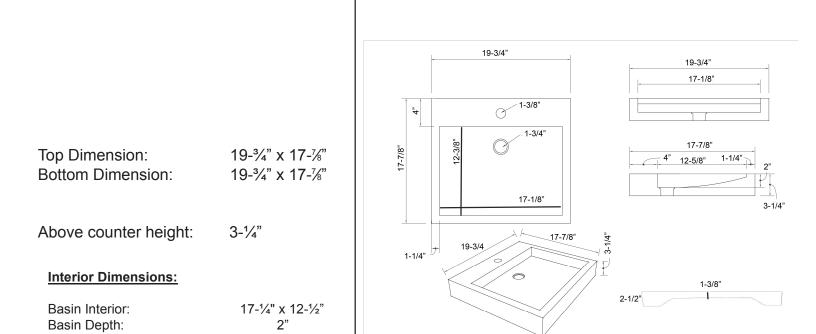

## EWAN RECTANGULAR ABOVE COUNTER BASIN

Back-view

Cat. No

5-323

## Features:

- Seamless cement construction
- ► Above counter basin
- Mold casted basin is finished by hand
- ► Pre-drilled single faucet hole
- ► 3 Layer coating provides waterproof basin that guards against cracking or scratching
- ▶1⁄4" Rim
- ► No overflow
- ► Available in 3 colors
- ► To be used with Grid Drain # 5601 or Umbrella Drain #UD701 (Not included)