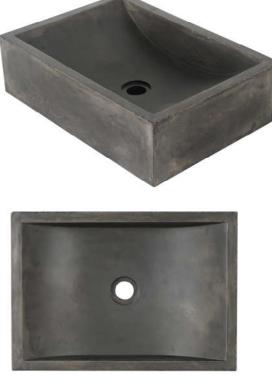

## ELDON RECTANGULAR ABOVE COUNTER BASIN

Cat. No

5-321

Interior-view

| Top Dimension:        | 19-½" x 13-%" |
|-----------------------|---------------|
| Bottom Dimension:     | 19-%" x 13-%" |
| Above counter height: | 5-1⁄8"        |

## **Interior Dimensions:**

Basin Interior: Basin Depth: 17-¾" x 12" 3-½"

## Features:

- Seamless cement construction
- ► Above counter basin
- Mold casted basin is finished by hand
- Sloped interior
- ► No faucet holes
- 3 Layer coating provides waterproof basin that guards against cracking or scratching
- ▶ 1" Rim
- ► No overflow
- ► Available in 3 colors
- To be used with Grid Drain # 5601 or Umbrella Drain #UD701 (Not included)
- ► Drain hole: 1-3/4"