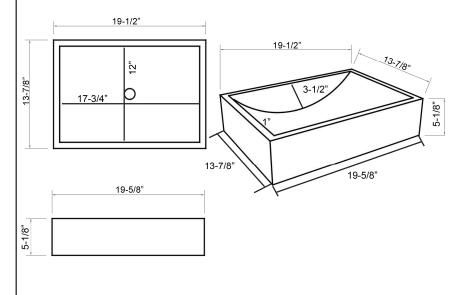

## ELDON RECTANGULAR ABOVE COUNTER BASIN

Cat. No

5-321

Interior-view

| Top Dimension:        | 19-½" x 13-%" |
|-----------------------|---------------|
| Bottom Dimension:     | 19-%" x 13-%" |
| Above counter height: | 5-1⁄8"        |

## **Interior Dimensions:**

Basin Interior: Basin Depth: 17-¾" x 12" 3-½"