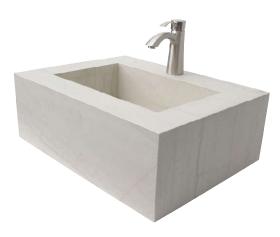

## PRECIOUS 24-7/8" WALL HUNG

Cat.No.

5-611

Faucet not included

W: 24-7/8" D: 18-3/4" H: 8-3/4"

Drain included

## **Interior Dimensions:**

Basin Interior: 17-3/4" X 10-1/2"
Basin Depth: 5-3/4"
Back of basin to center of faucet: 2-1/2"
Back of basin to center of drain: 9-3/4"
Mount holes cc: 22-1/4"
Faucet hole diameter: 1-3/8"