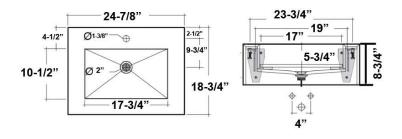

## PRECIOUS 24-7/8" WALL HUNG

Cat.No.

5-611

Faucet not included

W: 24-7/8" D: 18-3/4" H: 8-3/4"

Drain included

## **Interior Dimensions:**

Basin Interior: 17-3/4" X 10-1/2"
Basin Depth: 5-3/4"
Back of basin to center of faucet: 2-1/2"
Back of basin to center of drain: 9-3/4"
Mount holes cc: 22-1/4"
Faucet hole diameter: 1-3/8"