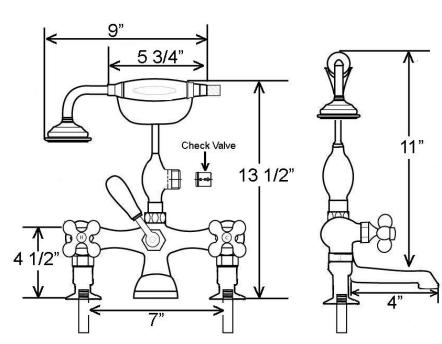

## TUB RIM MOUNTED FAUCET WITH HAND SHOWER

Cat. No. 4201

## **Features:**

- ► Elephant spout
- ► Telephone stye handheld shower and cradle
- ► Backflow preventer on handshower
- ▶59" Hose
- ► Metal cross handles
- ► Minimum flow rate is 2.4 GPM
- ▶ 7" Centers for tub deck mount installation
- ► Compression stems
- ► To be used with straight bath supplies: Part #5577
- ► 5-1/2" Offset elbow mounts included