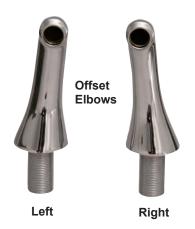

## **Features:**

- ► Elephant spout
- ► Telephone stye handheld shower and cradle
- ► Backflow preventer on handshower
- ▶59" Hose
- ► Metal cross handles
- ► Minimum flow rate is 2.4 GPM
- ▶ 7" Centers for tub deck mount installation
- ► Compression stems
- ► To be used with straight bath supplies: Part #5577
- ► 5-1/2" Offset elbow mounts included