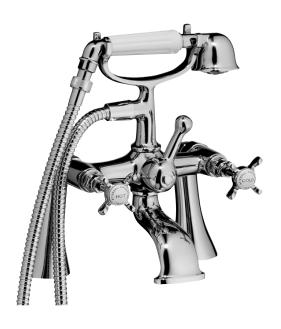

## TUB RIM MOUNTED FAUCET WITH HAND SHOWER

Cat. No. 4201

## **Features:**

- ► Elephant spout
- ► Telephone stye handheld shower and cradle
- ► Backflow preventer on handshower
- ▶59" Hose
- ► Metal cross handles
- ► Minimum flow rate is 2.4 GPM
- ▶ 7" Centers for tub deck mount installation
- ► Compression stems
- ► To be used with straight bath supplies: Part #5577
- ► 5-1/2" Offset elbow mounts included